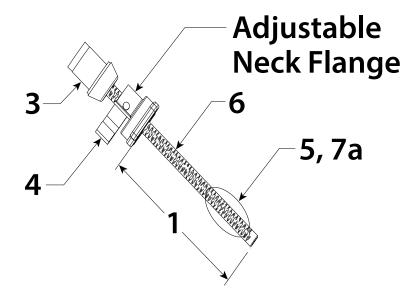

## Bivona<sup>™</sup> Customized Adjustable Flange Tracheostomy Tube Template

1. Shaft Length

Shaft Length \_ mm (30 mm min, 200 mm max)

2. Shaft

| I.D.       | O.D. | I.D.       | O.D. | I.D.  | O.D. | I.D.         | O.D. | I.D.       | 0.D. |  |
|------------|------|------------|------|-------|------|--------------|------|------------|------|--|
| <b>2.5</b> | 4.0  | <b>4.0</b> | 6.0  | ○ 5.5 | 8.0  | <u> </u>     | 10.0 | ○ 8.5      | 11.8 |  |
| ○ 3.0      | 4.7  | <b>4.5</b> | 6.7  | ○ 6.0 | 8.7  | <b>○</b> 7.5 | 10.4 | <b>9.0</b> | 12.3 |  |
| ○ 3.5      | 5.3  | ○ 5.0      | 7.3  | ○ 6.5 | 9.4  | ○ 8.0        | 11.0 | O 9.5      | 13.3 |  |

3. Connector (check one box only)

☐ 3a. Swivel 2.5–9.5 mm ☐ 3b. Fixed 2.5–6.0 mm

4. Neck Flange (check one box only)

4a. 2.5-5.5 mm

4c. 6.0-9.5 mm

5. Cuff (check one box only)

5a. TTS Tight to Shaft 5b. Air-Cufe™ Pedi

2.5-5.5 mm

5b. Aire-Cuf Adult

5.0-9.5 mm

5c. Fome-Cuf™ Adult

☐ 5d. Cuffless

2.5-9.5 mm

6. Shaft Option

2.5-9.5 mm

7. Optional

7a. Distal (Bottom) Cuff

Cuff distance from tip to shaft \_\_\_\_

Note: Cuff distance from tip cannot be less than the minimum standard distance listed below:

- a. Pediatric TTS, Aire-Cuf & Fome-Cuf 3 mm
- b. Adult Aire-Cuf & Fome-Cuf 5 mm
- c. Adult TTS 9 mm