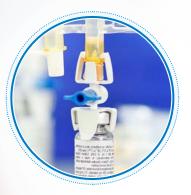

## Rio<sup>™</sup> Drug Reconstitution Transfer Device

Prepare and admix liquid or lyophilized 20 mm standard drug vials for future activation in the pharmacy or for immediate use at the point of care. Compatible with ICU Medical's multi-port LifeCare™ IV container systems (up to 250 mL).